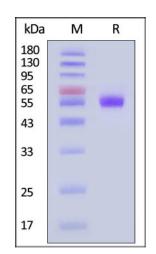

# **SDS-PAGE**

Mouse Clec2e Protein, Fc Tag on SDS-PAGE under reducing (R) condition. The gel was stained with Coomassie Blue. The purity of the protein is greater than 95% (With <u>Star Ribbon Pre-stained Protein Marker</u>).

# **Molecular Characterization**

Clec2e(Val 60 - Gly 204) Fc(Pro 100 - Lys 330)
Q80XD9-1 P01857

This protein carries a human IgG1 Fc tag at the C-terminus.

The protein has a calculated MW of 43.0 kDa. The protein migrates as 53-63 kDa when calibrated against <u>Star Ribbon Pre-stained Protein Marker</u> under reducing (R) condition (SDS-PAGE) due to glycosylation.

## **Purity**

>95% as determined by SDS-PAGE.