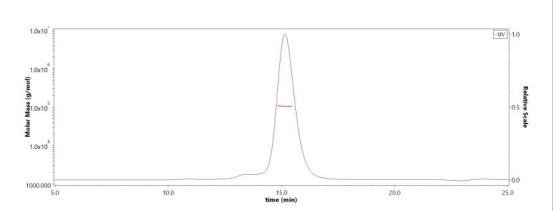

# **SEC-MALS**

The purity of Mouse Clec2e Protein, Fc Tag (Cat. No. CLE-M5253) is more than 85% and the molecular weight of this protein is around 90-110 kDa verified by SEC-MALS.

Report