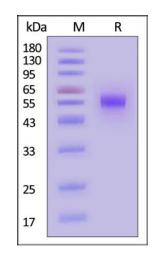

# **Molecular Characterization**

Clec2f(Thr 63 - Cys 196) Q8VI21-1 Fc(Pro 100 - Lys 330) P01857

This protein carries a human IgG1 Fc tag at the C-terminus.

The protein has a calculated MW of 42.2 kDa. The protein migrates as 53-63 kDa when calibrated against <u>Star Ribbon Pre-stained Protein Marker</u> under reducing (R) condition (SDS-PAGE) due to glycosylation.

# **SDS-PAGE**

Mouse Clec2f Protein, Fc Tag on SDS-PAGE under reducing (R) condition. The gel was stained with Coomassie Blue. The purity of the protein is greater than 95% (With <u>Star Ribbon Pre-stained Protein Marker</u>).