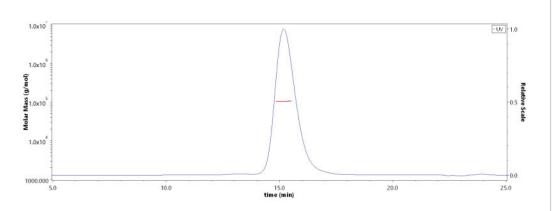

# SEC-MALS

The purity of Mouse Clec2f Protein, Fc Tag (Cat. No. CLF-M5254) is more than 95% and the molecular weight of this protein is around 90-110 kDa verified by SEC-MALS.