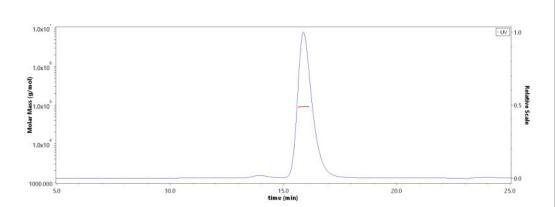

# **SEC-MALS**

The purity of Mouse Clec2h Protein, Fc Tag (Cat. No. CLH-M5255) is more than 85% and the molecular weight of this protein is around 85-105 kDa verified by SEC-MALS.

<u>Report</u>