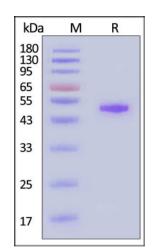

# **SDS-PAGE**

Mouse Clec2h Protein, Fc Tag on SDS-PAGE under reducing (R) condition. The gel was stained with Coomassie Blue. The purity of the protein is greater than 95% (With <u>Star Ribbon Pre-stained Protein Marker</u>).

#### **Molecular Characterization**

Clec2h(Arg 74 - Val 218) Fc(Pro 100 - Lys 330)
Q8C1T8-1 P01857

This protein carries a human IgG1 Fc tag at the C-terminus.

The protein has a calculated MW of 42.9 kDa. The protein migrates as 50-55 kDa when calibrated against <u>Star Ribbon Pre-stained Protein Marker</u> under reducing (R) condition (SDS-PAGE) due to glycosylation.

## **Purity**

>95% as determined by SDS-PAGE.